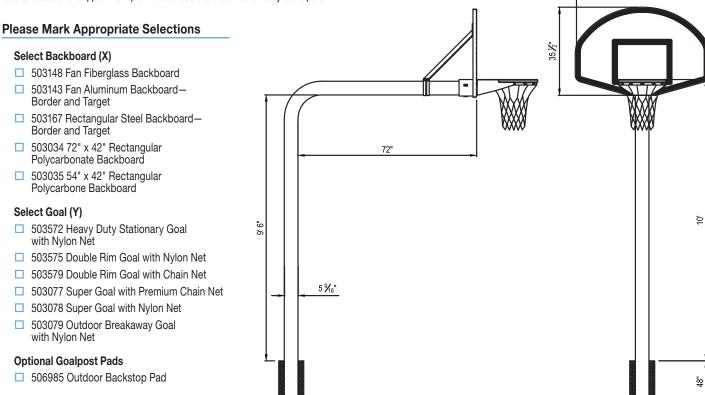

## Product Description

Basketball Backstop shall be the 5065XY Outdoor Backstop by Draper, Inc. Spiceland, IN.

5065XY Backstop shall have a  $5^9/_{16}$ " OD heavy-wall galvanized post with an approximate 24" radius to extend the face of the backboard 6'0" from the front edge of the post. The backboard and goal bolt directly to the post nose plate forming a solid unit that transfers loads to the heavy-duty steel post to eliminate strain on the backboard.

XY indicates the backboard and goal. Backstop available with a variety of backboards and goals per charts below and posts have a hot dipped galvanized finish. Design shall be a bent gooseneck style and allow for a 48" bury into the ground and a 72" extension from the front of the pole to the face of the backboard. Two 1 5/s "diameter, 13 ga. flow coated galvanized tubular braces shall support the top of the backboard and connect directly to the pole.

Pole shall be designed so that the rim mounts directly to the nose plate attached to the horizontal pole section through the backboard to eliminate stress on the backboard during play. Pole systems without backboard support braces shall not be considered equal.